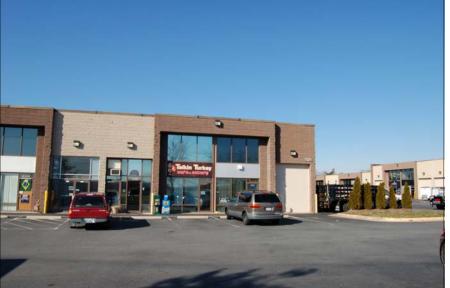

## 1,689 SF - 9,465 SF

NNN EXPENSE-\$2.55 PSF (ESTIMATED)

SHOWROOM IMPROVED RATE FOR SUBDIVISION NEGOTIABLE LEE ROAD FRONTAGE - 15 ZONING 14512 UNIT I \$9.50 NNN

14510 UNIT ABCDE \$11.25 NNN

5.519–9.465 SF WITH TWO DRIVE-IN BAYS.

1.893 SF WITH DRIVE-IN DOOR

14516 UNIT A \$12.00 NNN

1,689 SF WITH DRIVE IN DOOR AND FULLY AIR CONDITIONED.

LEE ROAD FRONTAGE - 15 ZONING

CENTRALLY LOCATED IN THIS PROPERTY HAS EASY ACCESS TO ROUTE 50 AND ROUTE 28 AND IS WITHIN MINUTES OF DULLES INTERNATIONAL AIRPORT. LOCAL AMENITIES INCLUDE SHOPPING, NUMEROUS RESTAURANTS AND BANKING.