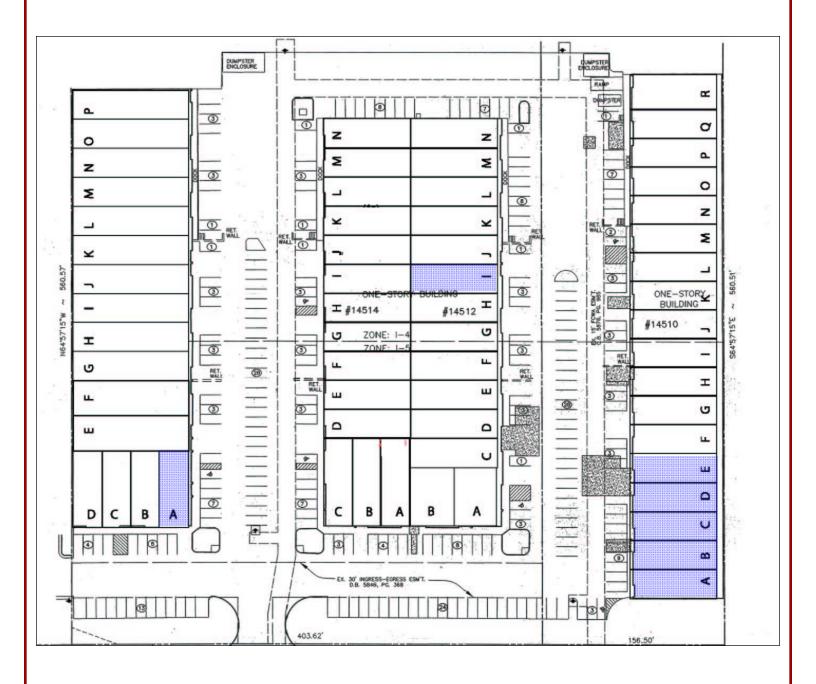

ZONING 14512 UNIT I \$9.50 NNN

14510 UNIT ABCDE \$11.25 NNN

5.519–9.465 SF WITH TWO DRIVE-IN BAYS.

1.893 SF WITH DRIVE-IN DOOR

14516 UNIT A \$12.00 NNN

1,689 SF WITH DRIVE IN DOOR AND FULLY AIR CONDITIONED.

LEE ROAD FRONTAGE - 15 ZONING



CENTRALLY LOCATED IN THIS PROPERTY HAS EASY ACCESS TO ROUTE 50 AND ROUTE 28 AND IS WITHIN MINUTES OF DULLES INTERNATIONAL AIRPORT. LOCAL AMENITIES INCLUDE SHOPPING, NUMEROUS RESTAURANTS AND BANKING.



43671 Trade Center Place Suite 106 Dulles, Virginia 20166

## 703-544-10

### www.cgr-inc.com

Information contained berein was obtained from sources deemed to be reliable but accuracy thereof is not warranted. Property is offered subject to prior sale or lease. Change of terms or withdrawals without notice.

# 14512-14514-14516 LEE ROAD

SITE PLAN